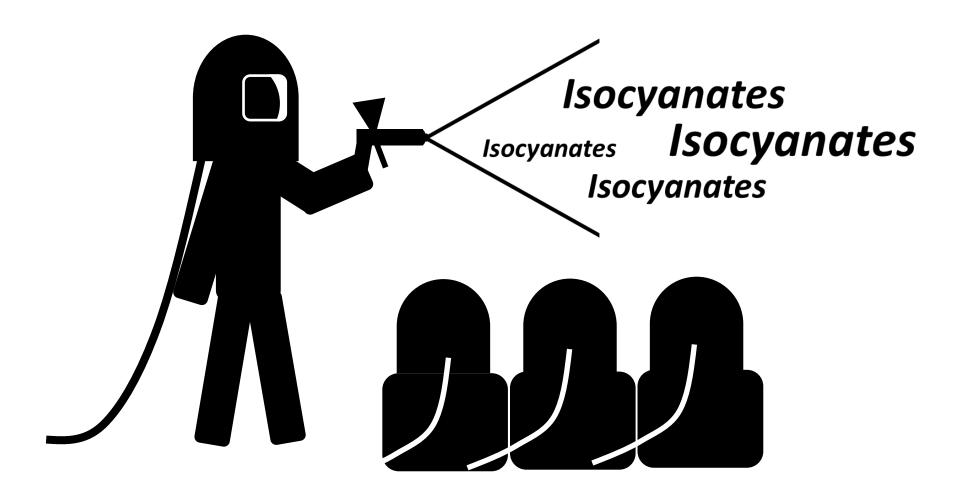

# Spraying?



#### Wear your Air Fed mask!





### CAUTION!



Wear





### CAUTION!



Check the clearance time



Before
Removing



Before opening doors





#### CAUTION!



Only do it if you have been trained!





# Spray Booths



| Is it serviced?                                                | Last Done: |                              |
|----------------------------------------------------------------|------------|------------------------------|
| Do you get it Thoroughly Examined & Tested (TExT)?  Last Done: |            |                              |
| Do you know the clearance time?                                |            |                              |
| Is it on the doors?                                            |            | ainters know & co follow it? |
| Does it run at negative pressure?                              |            |                              |
| Do you do weekly checks?                                       |            |                              |
|