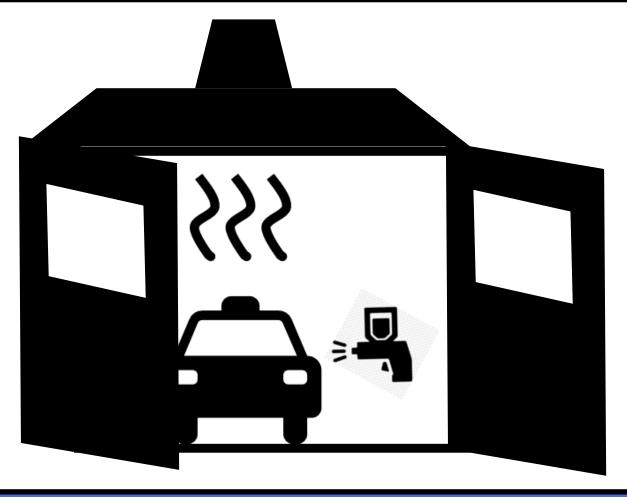

# Spraying?



#### Wear your Air Fed mask!





### CAUTION!



Wear





### CAUTION!



Check the clearance time



Before
Removing



Before opening doors





#### CAUTION!



Only do it if you have been trained!





# Spray Booths



| Is it serviced?                                                | Last Done: |                              |
|----------------------------------------------------------------|------------|------------------------------|
| Do you get it Thoroughly Examined & Tested (TExT)?  Last Done: |            |                              |
| Do you know the clearance time?                                |            |                              |
| Is it on the doors?                                            |            | ainters know & co follow it? |
| Does it run at negative pressure?                              |            |                              |
| Do you do weekly checks?                                       |            |                              |
| Do you change the f