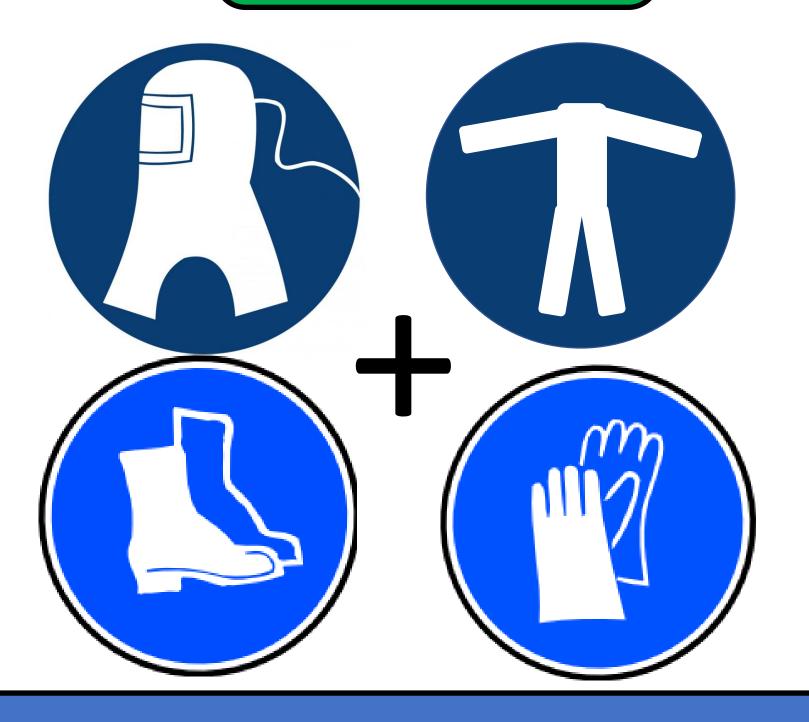

# Spraying?



#### Wear your Air Fed mask!





### CAUTION!



Wear





### CAUTION!



Check the clearance time



Before
Removing



Before opening doors





#### CAUTION!



Only do it if you have been trained!





# Spray Booths



| Is it serviced?                                                | Last Done: |                              |
|----------------------------------------------------------------|------------|------------------------------|
| Do you get it Thoroughly Examined & Tested (TExT)?  Last Done: |            |                              |
| Do you know the clearance time?                                |            |                              |
| Is it on the doors?                                            |            | ainters know & co follow it? |
| Does it run at negative pressure?                              |